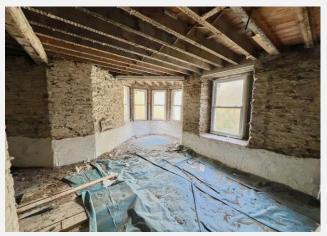

www.chrystals.co.im

Some works have commenced with the walls being fully stripped, installation of a new roof, new windows and all fixtures removed.

Yard at the rear.