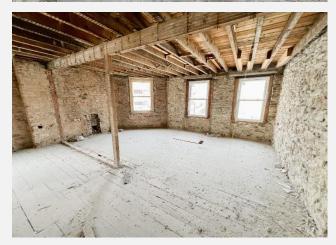

www.chrystals.co.im

Some works have commenced with the walls being fully stripped, installation of a new roof, new windows and all fixtures removed.

Yard at the rear.