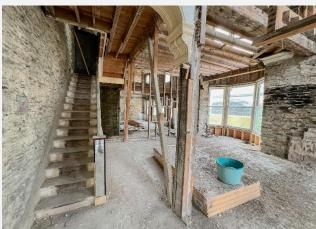

www.chrystals.co.im

Some works have commenced with the walls being fully stripped, installation of a new roof, new windows and all fixtures removed.

Yard at the rear.